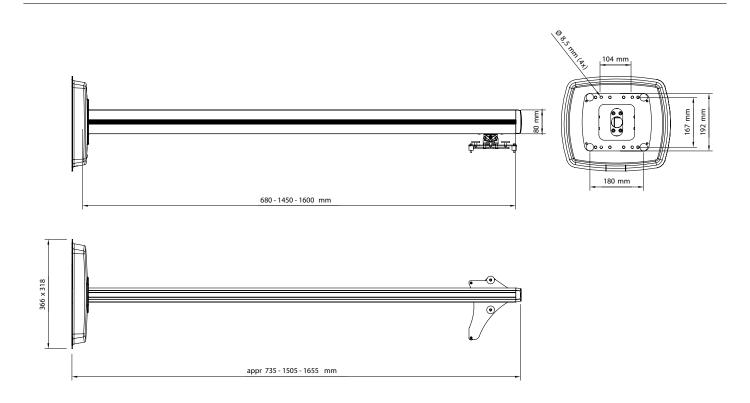

#### **INFO**

- Finish: Aluminium/black/silver.
- Maximum load: 12 kg
- Length: 680, 1450 and 1600 mm.
- Tilt: ± 15°, plus fine adjustment vertically and horizontally.
- Adjustable: the wall plate can be adjusted ± 25 mm both horizontally and vertically, and the projector can be mounted at any position along the complete column.

FS000680-P2 SMS Projector Short Throw 680 mm FS001450-P2 SMS Projector Short Throw 1450 mm FS001600-P2 SMS Projector Short Throw 1600 mm

### RECOMMENDED COLUMN LENGTHS

Hitachi L=680 mm Sanyo L=680/1450 mm Mitsubishi L=1450 mm Toshiba L=1450 mm NEC L=680/1450/1600 mm Ben Q L=1450/1600 mm Optoma L=1450 mm L=1450 mm Epson