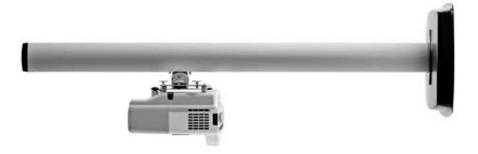

# SMS PROJECTOR WL SHORT THROW V+

All light on the projection screen, not into the speaker's eyes. A wall bracket for projectors with short projection distances. Highly flexible adjustments ensure the best image quality in all situations. The projector slide is precision-manufactured for each model of projector, and can be displaced along the complete column length for adjusting depth. Furthermore, the wall screen can be adjusted both horizontally and vertically. Fine adjustment is quick and easy using adjustment knobs on the slide.

#### **INFO**

- Finish: Aluminium/black/silver.
- Maximum load: 12 kg
- Length: 680, 1450 and 1600 mm.
- Tilt: ± 15°, plus fine adjustment vertically and horizontally.
- Adjustable: the wall plate can be adjusted ± 25 mm both horizontally and vertically, and the projector can be mounted at any position along the complete column.